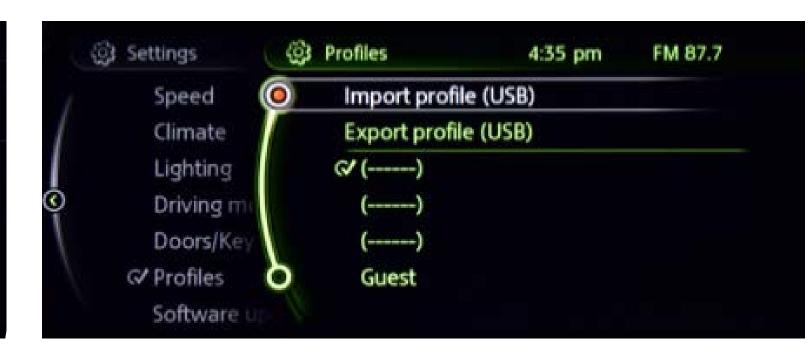

## REMOVING STORED DATA FROM MINI iDRIVE VERSION 4.

To delete personal data in vehicles equipped with MINI iDrive 4, please follow these steps.

1 From the main menu, select **SETTINGS**.

2 Select **PROFILES**.

3 Select a profile and press the Option button.

4 Then, select **DELETE ALL PERSONAL DATA**.

5 Click on **CONTINUE** to proceed.

6 The system will require final confirmation. Select **OK** to confirm.