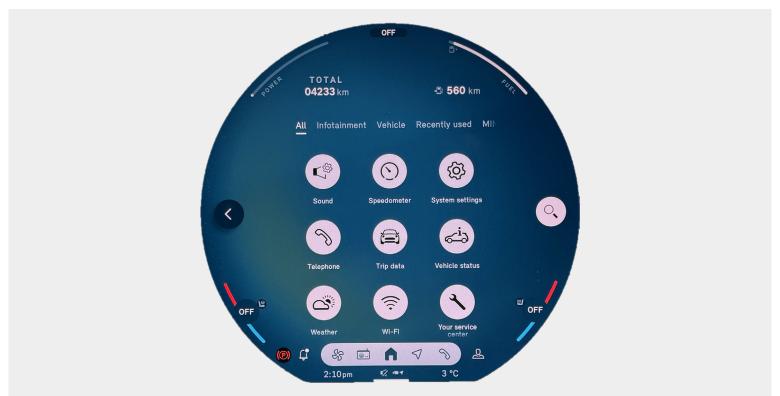

## REMOVING STORED DATA FROM MINI iDRIVE VERSION 9.

To delete personal data in vehicles equipped with MINI iDrive 9, please follow these steps.

1 At the home screen, click on **APPS**.

2 Click on **SYSTEM SETTINGS**.