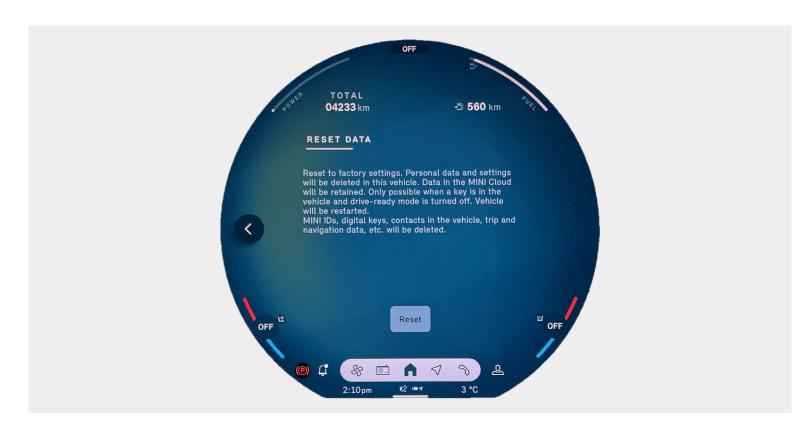

3 Click on **RESET VEHICLE DATA**.

4 Click on **RESET**.

5 Click on **RESET** to confirm the vehicle data reset.