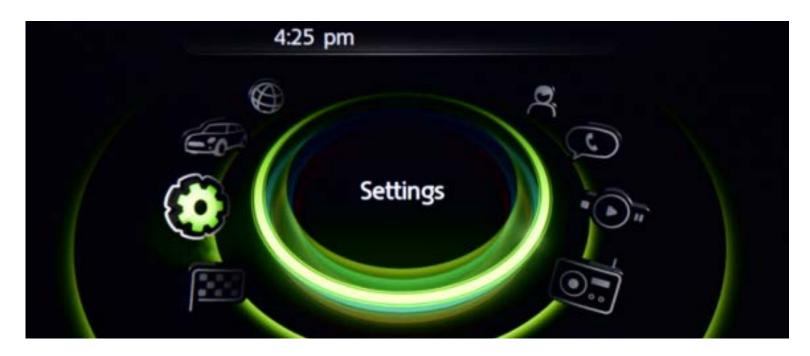

## REMOVING STORED DATA FROM MINI iDRIVE VERSION 4.

To delete personal data in vehicles equipped with MINI iDrive 4, please follow these steps.

1 From the main menu, select **SETTINGS**.

2 Select **PROFILES**.