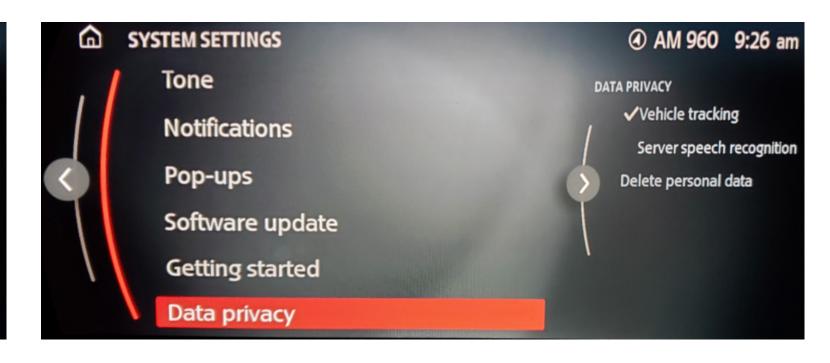

## REMOVING STORED DATA FROM MINI iDRIVE VERSION 5.

To delete personal data in vehicles equipped with MINI iDrive 5, please follow these steps.

1 From the main menu, select MY MINI.

2 Select **SYSTEM SETTINGS**.

3 Select DATA PRIVACY.

4 Then, select **DELETE PERSONAL DATA**.

5 Click on **DELETE PERSONAL DATA** to proceed.

6 The system will require final confirmation. Select **OK** to confirm.