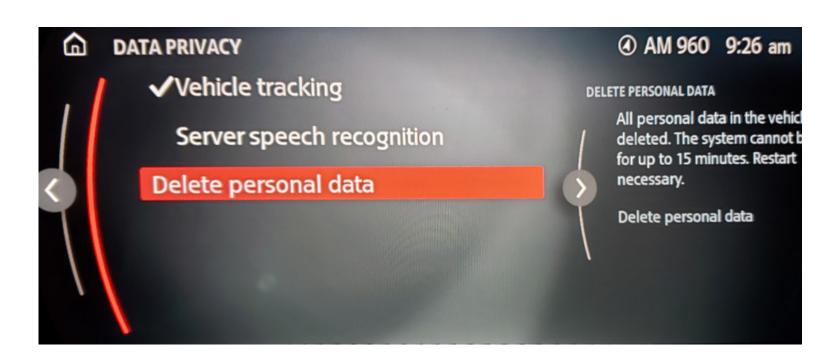

3 Select DATA PRIVACY.

4 Then, select **DELETE PERSONAL DATA**.

5 Click on **DELETE PERSONAL DATA** to proceed.

6 The system will require final confirmation. Select **OK** to confirm.