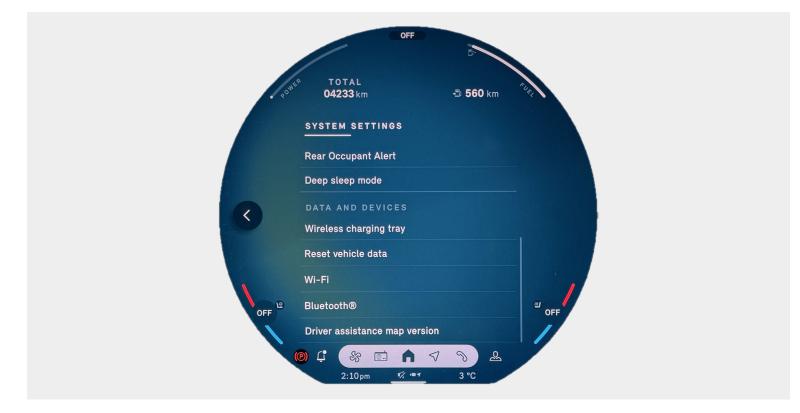

## REMOVING STORED DATA FROM MINI iDRIVE VERSION 9.

To delete personal data in vehicles equipped with MINI iDrive 9, please follow these steps.

1 At the home screen, click on **APPS**.

2 Click on **SYSTEM SETTINGS**.

3 Click on **RESET VEHICLE DATA**.

4 Click on **RESET**.

5 Click on **RESET** to confirm the vehicle data reset.