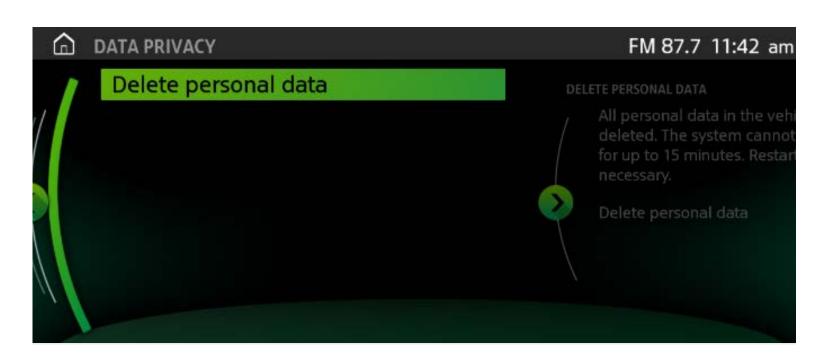

3 Select DATA PRIVACY.

4 Then, select **DELETE PERSONAL DATA**.

5 Click on **DELETE PERSONAL DATA** to proceed.

6 The system will require final confirmation. Select **OK** to confirm.