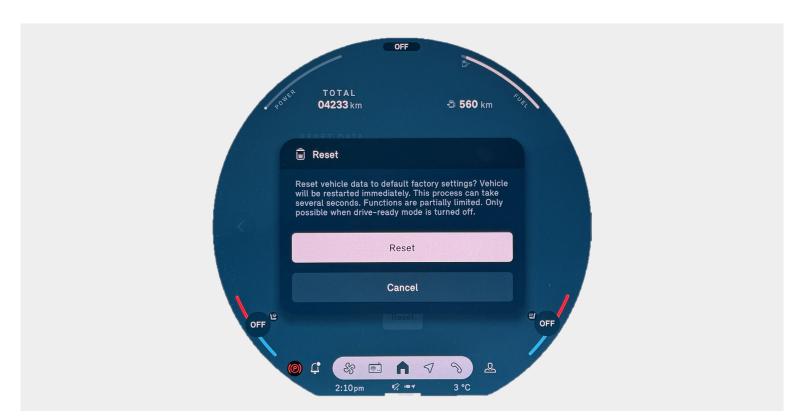

3 Click on **RESET VEHICLE DATA**.

4 Click on **RESET**.

5 Click on **RESET** to confirm the vehicle data reset.