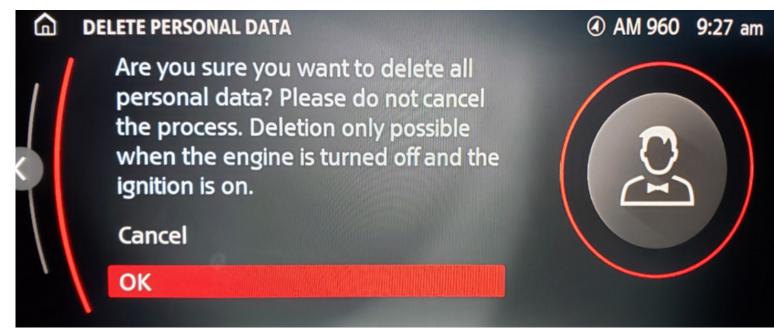

3 Select DATA PRIVACY.

4 Then, select **DELETE PERSONAL DATA**.

5 Click on **DELETE PERSONAL DATA** to proceed.

6 The system will require final confirmation. Select **OK** to confirm.