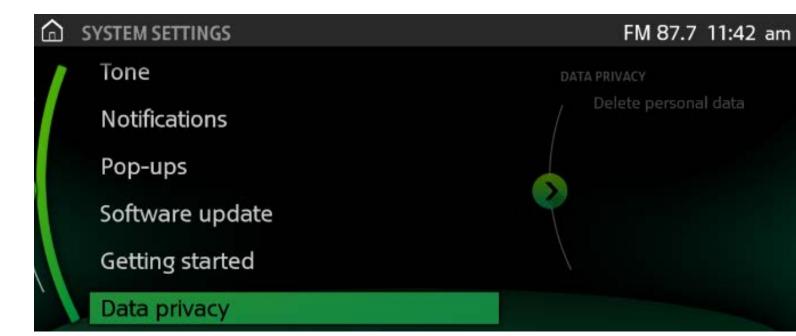

3 Select DATA PRIVACY.

4 Then, select **DELETE PERSONAL DATA**.

5 Click on **DELETE PERSONAL DATA** to proceed.

6 The system will require final confirmation. Select **OK** to confirm.

MINI Country Timer

Driver profiles

Vehicle status

1 From the main menu, select **MY MINI**.

2 Select **SYSTEM SETTINGS**.

3 Select DATA PRIVACY.

4 Then, select **DELETE PERSONAL DATA**.

5 The system will require final confirmation. Select **OK** to confirm.