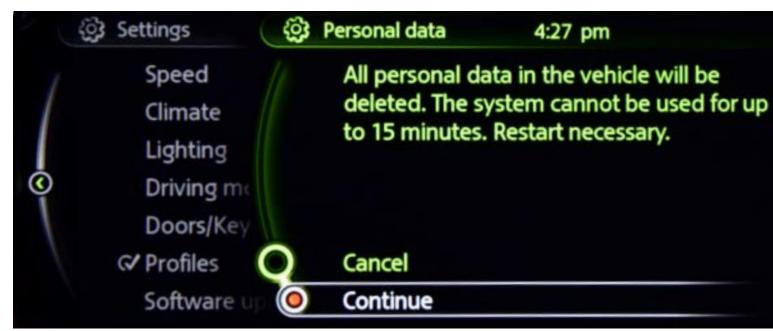

## REMOVING STORED DATA FROM MINI iDRIVE VERSION 4.

To delete personal data in vehicles equipped with MINI iDrive 4, please follow these steps.

1 From the main menu, select **SETTINGS**.

2 Select **PROFILES**.

3 Select a profile and press the Option button.

4 Then, select **DELETE ALL PERSONAL DATA**.

5 Click on **CONTINUE** to proceed.

6 The system will require final confirmation. Select **OK** to confirm.