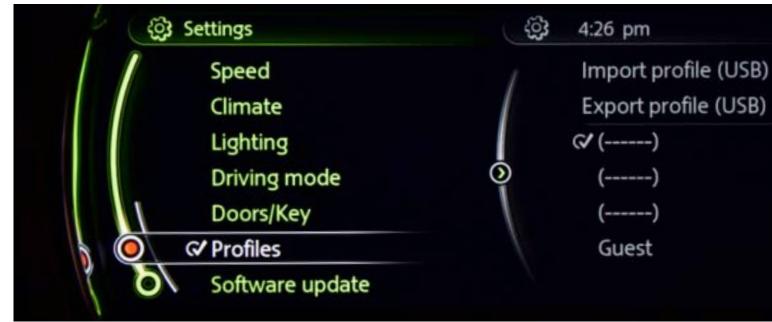

## REMOVING STORED DATA FROM MINI iDRIVE VERSION 4.

To delete personal data in vehicles equipped with MINI iDrive 4, please follow these steps.

1 From the main menu, select **SETTINGS**.

2 Select **PROFILES**.

3 Select a profile and press the Option button.

4 Then, select **DELETE ALL PERSONAL DATA**.

5 Click on **CONTINUE** to proceed.

6 The system will require final confirmation. Select **OK** to confirm.