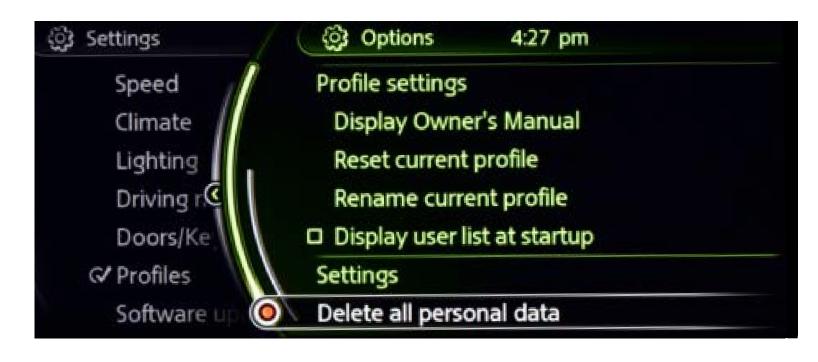

3 Select a profile and press the Option button.

4 Then, select **DELETE ALL PERSONAL DATA**.

5 Click on **CONTINUE** to proceed.

6 The system will require final confirmation. Select **OK** to confirm.