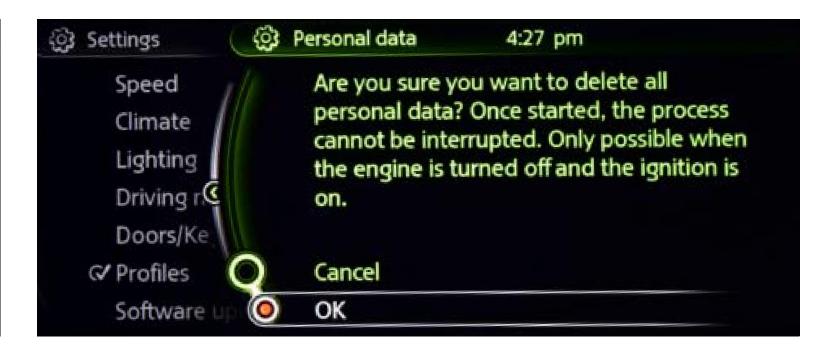

3 Select a profile and press the Option button.

4 Then, select **DELETE ALL PERSONAL DATA**.

5 Click on **CONTINUE** to proceed.

6 The system will require final confirmation. Select **OK** to confirm.