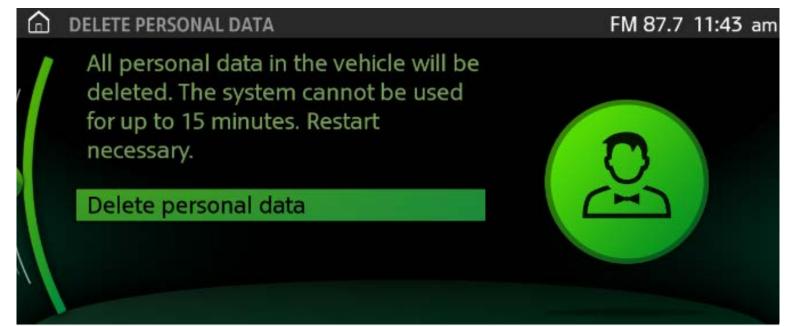

3 Select DATA PRIVACY.

4 Then, select **DELETE PERSONAL DATA**.

5 Click on **DELETE PERSONAL DATA** to proceed.

6 The system will require final confirmation. Select **OK** to confirm.