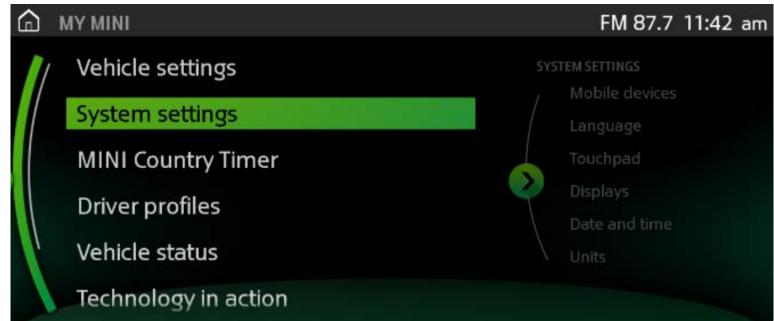

## REMOVING STORED DATA FROM MINI iDRIVE VERSION 5.

To delete personal data in vehicles equipped with MINI iDrive 5, please follow these steps.

1 From the main menu, select MY MINI.

2 Select **SYSTEM SETTINGS**.

## REMOVING STORED DATA FROM MINI iDRIVE VERSION 6.

To delete personal data in vehicles equipped with MINI iDrive 6, please follow these steps.

WY MINI

Vehicle settings

System settings

Contents of main menu

MINI Country Timer

Driver profiles

Vehicle status

1 From the main menu, select **MY MINI**.

2 Select **SYSTEM SETTINGS**.

3 Select DATA PRIVACY.

4 Then, select **DELETE PERSONAL DATA**.

5 The system will require final confirmation. Select **OK** to confirm.